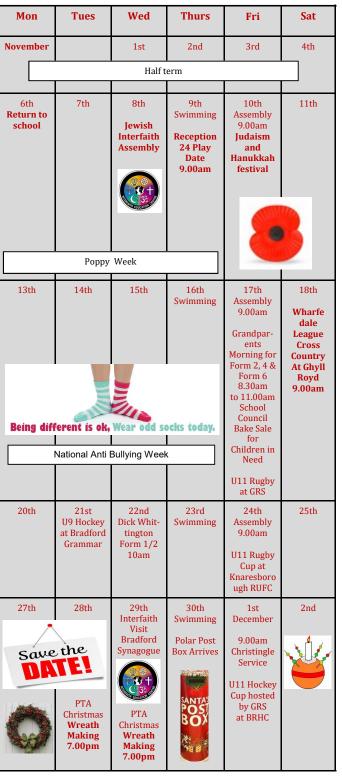

| 31st                                                  |                                                |                                                             |                                                                                                                          |                                                                    |
| 30th                                                     | 3130                                                  |                                                |                                                             |                                                                                                                          |                                                                    |