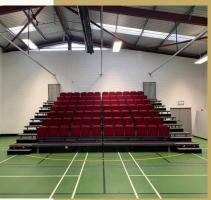

The Manor House provides a stunning backdrop for photographs and there are options for hire of the back field for a more secluded venue or our forest area for a dreamy, woodland set up.

Our grounds are available to hire on evenings and weekends throughout the year. Needing an indoor venue? We also have a multipurpose sports hall with \*NEW FOR 2021\* retractable tiered seating, fundraised by the families of Ghyll Royd School, Pre-School and Nursery.

## **Facilities**

120 space car park
Transport links by car, bus or train
Two accessible entrances
Forest and campfire area
Adventure playground with zipwire and treehouse
Multipurpose Sports Hall\*
84-seater retractable theatre\*
120 additional seats\*
Toilet facilities\*