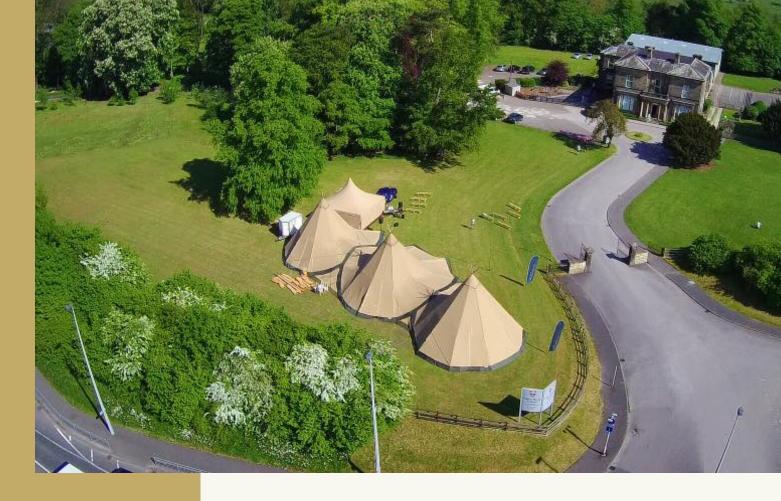

## Hire our grounds

The tranquil, beautiful grounds of Greystone Manor are often a mystery to the commuters on the A65. We have over seven acres of meadow, field and woodland which can be hired for weddings, birthdays, celebrations and sporting events.

The Manor House provides a stunning backdrop for photographs and there are options for hire of the back field for a more secluded venue or our forest area for a dreamy, woodland set up.

Our grounds are available to hire on evenings and weekends throughout the year. Needing an indoor venue? We also have a multipurpose sports hall with \*NEW FOR 2021\* retractable tiered seating, fundraised by the families of Ghyll Royd School, Pre-School and Nursery.