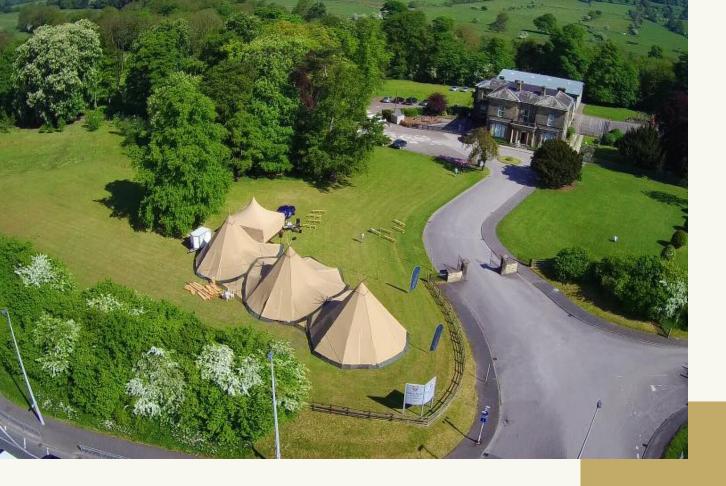

## Hire our grounds

The tranquil, beautiful grounds of Greystone Manor are often a mystery to the commuters on the A65. We have over seven acres of meadow, field and woodland which can be hired for weddings, birthdays, celebrations and sporting events.

The Manor House provides a stunning backdrop for photographs and there are options for hire of the back field for a more secluded venue or our forest area for a dreamy, woodland set up.

Our grounds are available to hire on evenings and weekends throughout the year. Needing an indoor venue? We also have a multipurpose sports hall with \*NEW FOR 2021\* retractable tiered seating, fundraised by the families of Ghyll Royd School, Pre-School and Nursery.